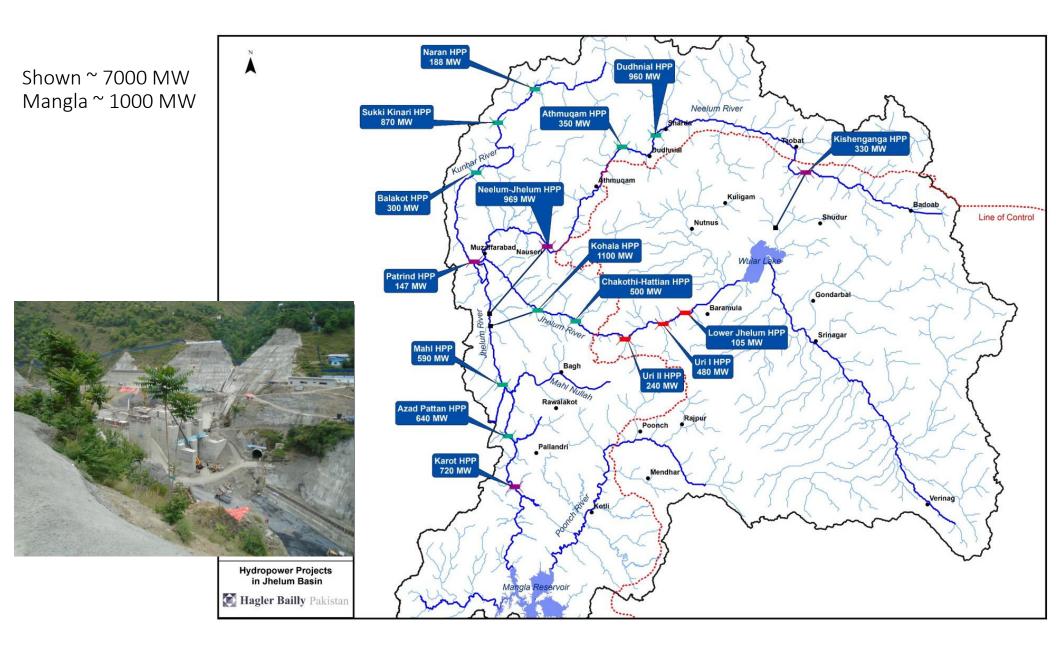

#### Hagler Bailly Pakistan



# The Kashmir Catfish and the Dam

Hassan Bukhari

December 3, 2016

13<sup>th</sup> Annual Fulbright and Humphrey Alumni Conference





#### Can Pakistan afford Sustainability?

• After construction of a dam:

International Finance Corporation Performance standard requirement

SAY NO TO KALABAGH DAM!

 5-10 years
 10-15 years
 15-20 years
 20 – 30 years

 Impacts Manifest
 Impacts Manifest
 Impacts Manifest
 Impacts Manifest

 Impacts Manifest
 Impacts Manifest
 Impacts Manifest
 Impacts Manifest
 Impacts Manifest

 Impacts Manifest
 Impacts Manifest
 Impacts Manifest
 Impacts Manifest
 Impacts Manifest
 Impacts Manifest
 Impacts Manifest
 Impacts Manifest
 Impacts Manifest
 Impacts Manifest
 Impacts Manifest
 Impacts Manifest
 Impacts Manifest
 Impacts Manifest
 Impacts Manifest
 Impacts Manifest
 Impacts Manifest
 Impacts Manifest
 Impacts Manifest
 Impacts Manifest
 Impacts Manifest
 Impacts Manifest
 Impacts Manifest