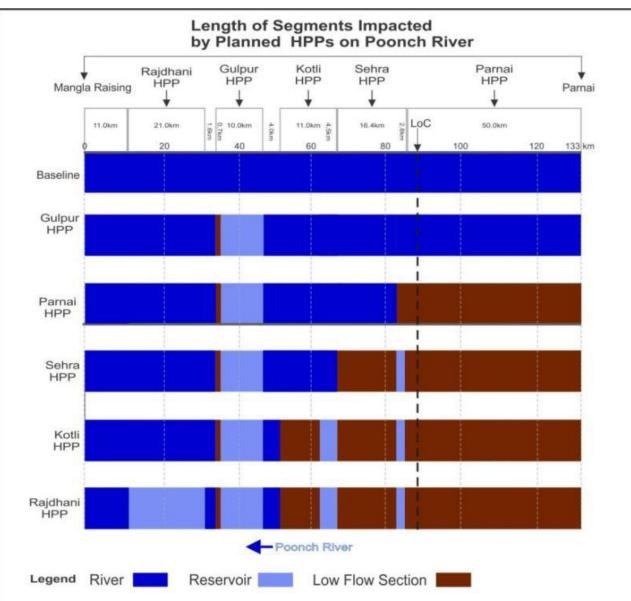

#### Ensure Environmental Flows

 Environmental flows describe the quantity, timing, and quality of water flows required to sustain freshwater and estuarine ecosystems and the human livelihoods and well-being that depend on these ecosystems

#### **Rivers are Complicated Systems!**