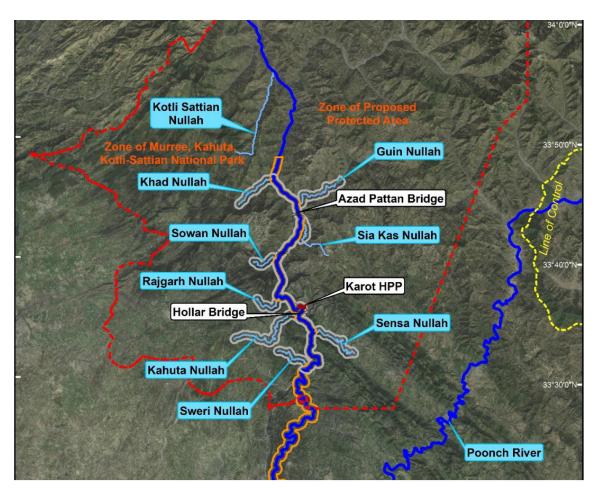

pacts Manifest
 Impacts Manifest
 Impacts Manifest
 Impacts Manifest
 Impacts Manifest
 Impacts Manifest
 Impacts Manifest
 Impacts Manifest
 Impacts Manifest
 Impacts Manifest
 Impacts Manifest
 Impacts Manifest
 Impacts Manifest
 Impacts Manifest
 Impacts Manifest
 Impacts Manifest
 Impacts Manifest

#### First step in sustainability

#### Ensure Environmental Flows

 Environmental flows describe the quantity, timing, and quality of water flows required to sustain freshwater and estuarine ecosystems and the human livelihoods and well-being that depend on these ecosystems



#### **Rivers are Complicated Systems!**



## **Biodiversity Management Plan**

- Prevent the irreversible
  - Set required Eflow
- Mitigation
  - Protection
- Implementation
  - Watch and ward
  - Develop capacity



## Training





## Hatchery



## Consultations



Community Consultation with Men



Community Consultation with Women



Consultation with NGOs and Scientists



Consultation with Environmental Protection Agency, -AJK, Hydro-electric Board-AJK and Forest Department-AJK

### **Continuous Monitoring**

- Latest techniques
  - Electrofishing
  - Tag and release
- Increase understanding
- Create data
- Track progress
  - Targets and Triggers







## Cumulative Impacts





#### Conclusion

- Net Gain for the Kashmir Catfish
  - As required by IFC
  - Increased Government Regulation

Goal:

Survival of our native species for the next 100 years