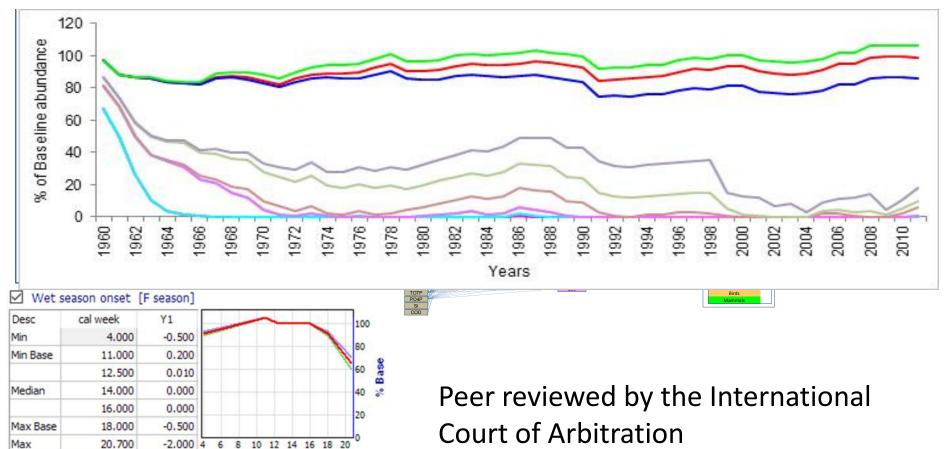

#### Ensure Environmental Flows

 Environmental flows describe the quantity, timing, and quality of water flows required to sustain freshwater and estuarine ecosystems and the human livelihoods and well-being that depend on these ecosystems

#### **Rivers are Complicated Systems!**