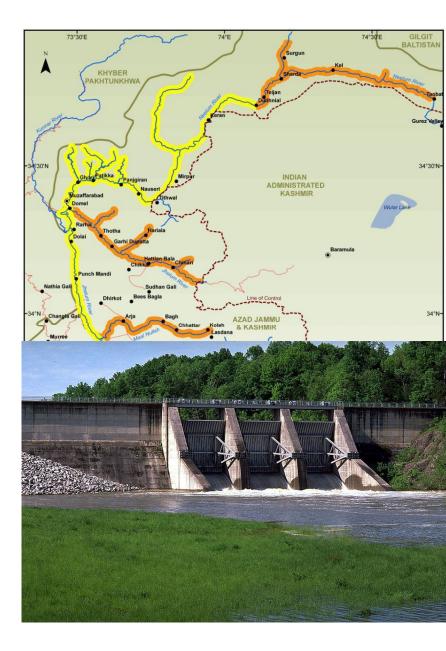

Plan**

- Prevent the irreversible
  - Set required Eflow
- Mitigation
  - Protection
- Implementation
  - Watch and ward
  - Develop capacity



## Training





## Hatchery



## Consultations



Community Consultation with Men



Community Consultation with Women



Consultation with NGOs and Scientists



Consultation with Environmental Protection Agency, -AJK, Hydro-electric Board-AJK and Forest Department-AJK

### **Continuous Monitoring**

- Latest techniques
  - Electrofishing
  - Tag and release
- Increase understanding
- Create data
- Track progress
  - Targets and Triggers







## Cumulative Impacts





#### Conclusion

- Net Gain for the Kashmir Catfish
  - As required by IFC
  - Increased Government Regulation

Goal:

Survival of our native species for the next 100 years