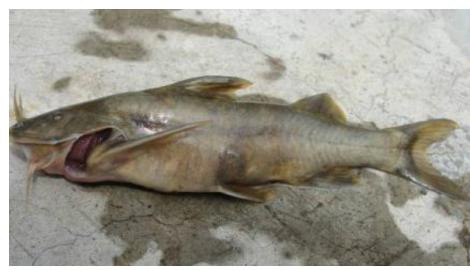

# The Kashmir Catfish and the Dam

Hassan Bukhari

December 3, 2016

13<sup>th</sup> Annual Fulbright and Humphrey Alumni Conference