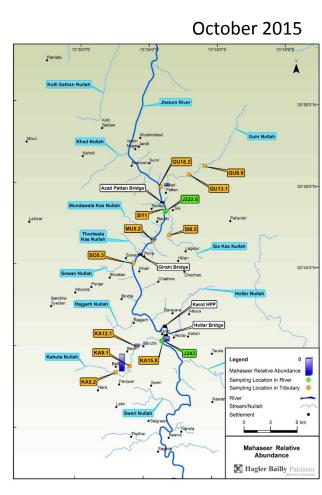

### **Continuous Monitoring**

- Latest techniques
  - Electrofishing
  - Tag and release
- Increase understanding
- Create data
- Track progress
  - Targets and Triggers

## Cumulative Impacts